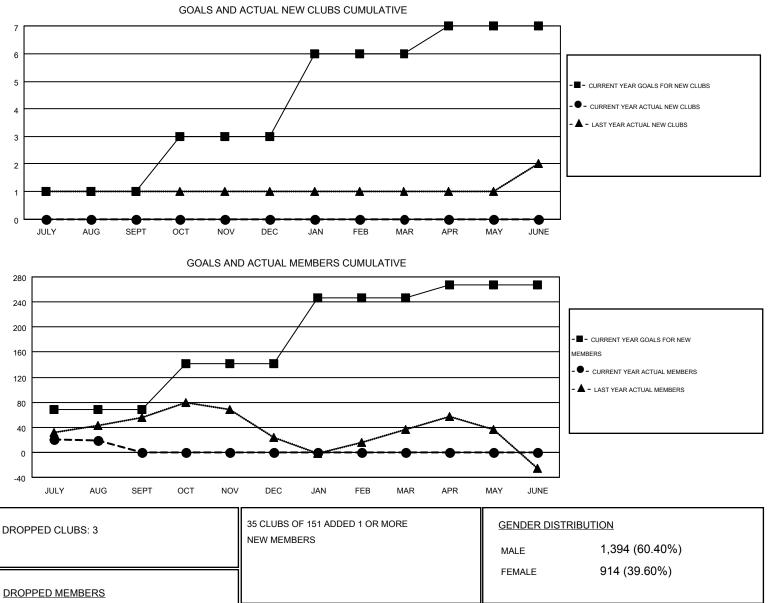

## GMT: MIKE NEWLANDS

| Clubs                 |                  |           |                  |                  | Members<br>RESULTS FOR 2015-2016 |                    |                                        |                    |                  |
|-----------------------|------------------|-----------|------------------|------------------|----------------------------------|--------------------|----------------------------------------|--------------------|------------------|
| RESULTS FOR 2015-2016 |                  |           |                  |                  |                                  |                    |                                        |                    |                  |
| QUARTER               | NEW CLUB<br>GOAL | NEW CLUBS | DROPPED<br>CLUBS | NET<br>GAIN/LOSS | QUARTER                          | NEW MEMBER<br>GOAL | CHARTER AND<br>NEW<br>MEMBERS<br>ADDED | DROPPED<br>MEMBERS | NET<br>GAIN/LOSS |
| JULY/AUG/SEPT         | 1                | 0         | 3                | -3               | JULY/AUG/SEPT                    | 68                 | 74                                     | 55                 | 19               |
| OCT/NOV/DEC           | 2                | 0         | 0                | 0                | OCT/NOV/DEC                      | 73                 | 0                                      | 0                  | 0                |
| JAN/FEB/MAR           | 3                | 0         | 0                | 0                | JAN/FEB/MAR                      | 106                | 0                                      | 0                  | 0                |
| APR/MAY/JUNE          | 1                | 0         | 0                | 0                | APR/MAY/JUNE                     | 20                 | 0                                      | 0                  | 0                |